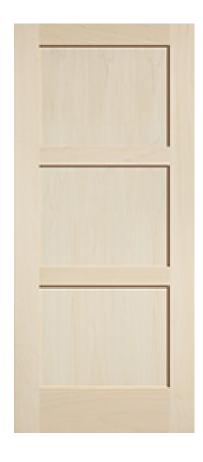

## **Specifications**

Series: Panel

**Product Line:** Interior Door

Species: PoplarMaterial: WoodHeight: 6-8

**Available Widths:** 1-6, 2-0, 2-4, 2-6, 2-8, 3-0

Thickness: 1-3/8"