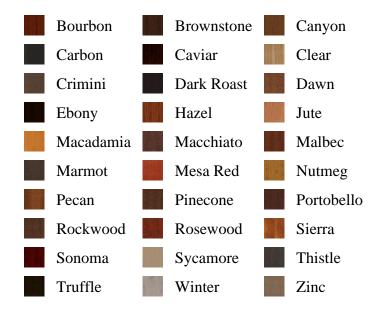

ociated DESC, pb\_product\_number

SELECT pb\_product.id, pb\_image\_uploaded AS image\_uploaded, pb\_product\_number AS product\_number, pb\_product.pb\_description AS description, pb\_product\_name AS product\_name, pb\_active AS active,CASE WHEN IN\_ARRAY(36621, pb\_associated\_to) THEN 1 WHEN IN\_ARRAY(36621, pb\_was\_associated\_from) THEN 1 ELSE 0 END AS is\_associated FROM pb.pb\_product WHERE IN\_ARRAY(423, pb\_product\_line) AND (IN\_ARRAY(36621, pb\_associated\_to) OR IN\_ARRAY(36621, pb\_was\_associated\_from)) ORDER BY is\_associated DESC, pb\_product\_number





## **Specifications**

Series: Panel

**Product Line:** Interior Door

Species: PoplarMaterial: WoodHeight: 6-8

**Available Widths:** 1-6, 2-0, 2-4, 2-6, 2-8, 3-0

Thickness: 1-3/8"

## **Pre-Finish Stain Options**