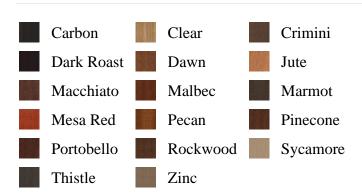

_associated\_from)) ORDER BY is\_associated DESC, pb\_product\_number

SELECT pb\_product.id, pb\_image\_uploaded AS image\_uploaded, pb\_product\_number AS product\_number, pb\_product.pb\_description AS description, pb\_product\_name AS product\_name, pb\_active AS active, CASE WHEN IN\_ARRAY(36599, pb\_associated\_to) THEN 1 WHEN IN\_ARRAY(36599, pb\_was\_associated\_from) THEN 1 ELSE 0 END AS is\_associated FROM pb.pb\_product WHERE IN\_ARRAY(423, pb\_product\_line) AND (IN\_ARRAY(36599, pb\_associated\_to) OR IN\_ARRAY(36599, pb\_was\_associated\_from)) ORDER BY is\_associated DESC, pb\_product\_number



602B

## **Specifications**

**Series:** Cove

**Product Line:** Mouldings

**Species:** Pine **Material:** Wood

**Dimensions:** 11/16" x 1-1/8"

## **Pre-Finish Stain Options**