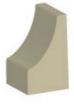

602B

## **Specifications**

**Series:** Cove

**Product Line:** Mouldings

**Species:** Pine **Material:** Wood

**Dimensions:** 11/16" x 1-1/8"