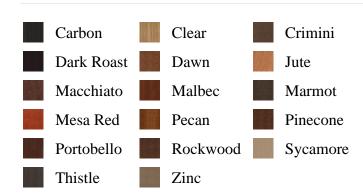

## **Specifications**

Series: Crown

**Product Line:** Mouldings

**Species:** Pine **Material:** Wood

**Dimensions:** 9/16" x 4-1/4"

**Pre-Finish Stain Options** 