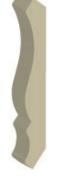

614B

## **Specifications**

Series: Crown

**Product Line:** Mouldings

**Species:** Pine **Material:** Wood

**Dimensions:** 9/16" x 4-1/4"

**Pre-Finish Stain Options** 