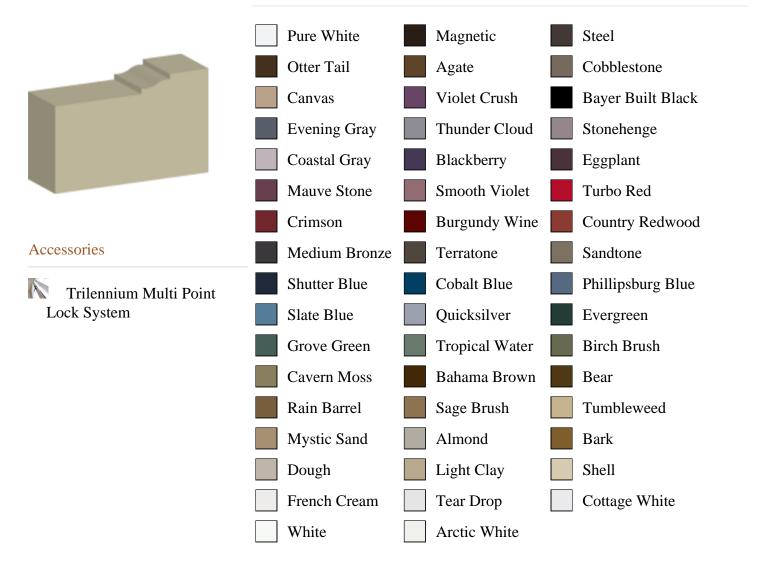

## Specifications

Series: Additional Moulding Product Line: Mouldings Species: Primed Wood Material: Wood Dimensions: 1-1/4" x 2" Pre-Finish Paint Options

Bayer Built Woodworks