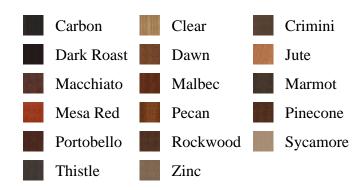

## **Specifications**

Series: Corner

**Product Line:** Mouldings

**Species:** Pine **Material:** Wood

**Dimensions:** 1/4" x 1/4" Pre-Finish Stain Options