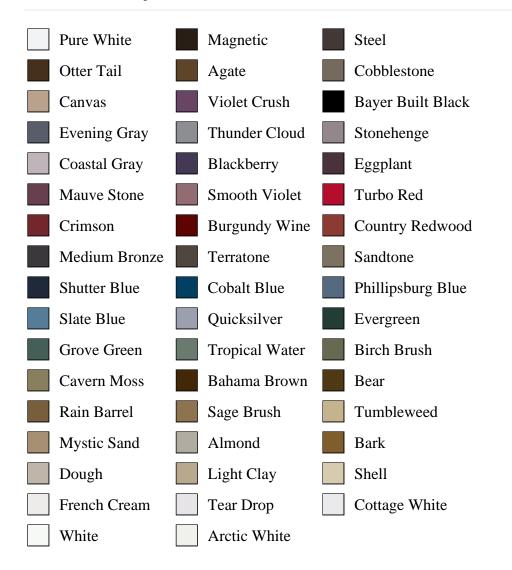

\_was\_associated\_from)) ORDER BY is\_associated DESC, pb\_product\_number

SELECT pb\_product.id, pb\_image\_uploaded AS image\_uploaded, pb\_product\_number AS product\_number, pb\_product.pb\_description AS description, pb\_product\_name AS product\_name, pb\_active AS active,CASE WHEN IN\_ARRAY(36573, pb\_associated\_to) THEN 1 WHEN IN\_ARRAY(36573, pb\_was\_associated\_from) THEN 1 ELSE 0 END AS is\_associated FROM pb.pb\_product WHERE IN\_ARRAY(423, pb\_product\_line) AND (IN\_ARRAY(36573, pb\_associated\_to) OR IN\_ARRAY(36573, pb\_was\_associated\_from)) ORDER BY is\_associated DESC, pb\_product\_number

## Specifications

Series: Casing

**Product Line:** Mouldings

**Species:** Primed Ultralight MDF

Material: MDF

**Dimensions:** 11/16" X 3-1/2"

**Pre-Finish Paint Options**