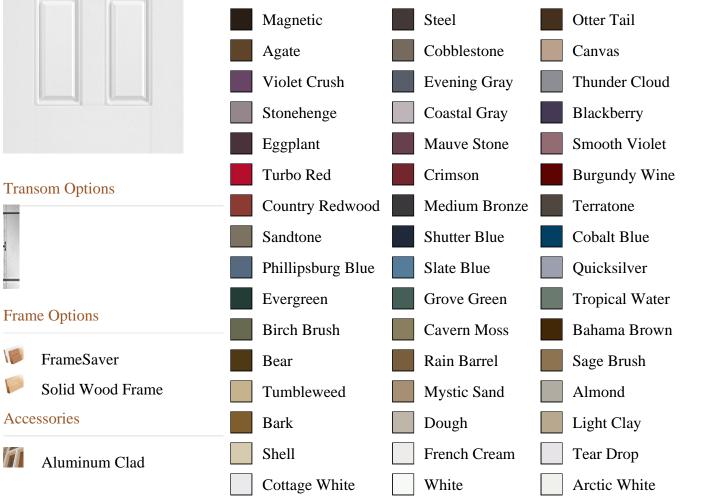

_product\_number

SELECT pb\_product.id, pb\_image\_uploaded AS image\_uploaded, pb\_product\_number AS product\_number, pb\_product.pb\_description AS description, pb\_product\_name AS product\_name, pb\_active AS active,CASE WHEN IN\_ARRAY(36499, pb\_associated\_to) THEN 1 WHEN IN\_ARRAY(36499, pb\_was\_associated\_from) THEN 1 ELSE 0 END AS is\_associated FROM pb.pb\_product WHERE IN\_ARRAY(423, pb\_product\_line) AND (IN\_ARRAY(36499, pb\_associated\_to) OR IN\_ARRAY(36499, pb\_was\_associated\_from)) ORDER BY is\_associated DESC, pb\_product\_number





## Specifications

Series: Select Steel Series Product Line: Exterior Door Species: Smooth Steel Material: Steel Glass Family: Marco Caming Color: Antique Black Height: 6-8 Available Widths: 2-8, 3-0

## **Pre-Finish Paint Options**



Bayer Built Woodworks

www.bayerbuilt.com