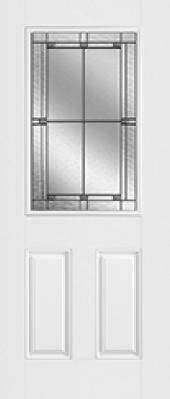

## Specifications

Series: Select Steel Series Product Line: Exterior Door Species: Smooth Steel Material: Steel Glass Family: Marco Caming Color: Antique Black Height: 6-8 Available Widths: 2-8, 3-0