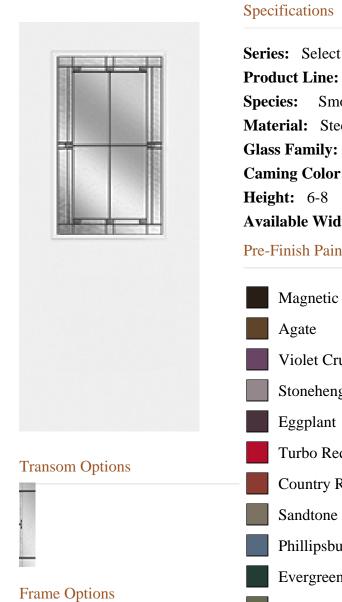

FrameSaver

Accessories

Solid Wood Frame

Aluminum Clad

Series: Select Steel Series **Product Line:** Exterior Door

Smooth Steel

Material: Steel

Marco

Caming Color: Antique Black

**Available Widths:** 2-8, 3-0

## **Pre-Finish Paint Options**

|  | Magnetic          | Steel         | Otter Tail     |
|--|-------------------|---------------|----------------|
|  | Agate             | Cobblestone   | Canvas         |
|  | Violet Crush      | Evening Gray  | Thunder Cloud  |
|  | Stonehenge        | Coastal Gray  | Blackberry     |
|  | Eggplant          | Mauve Stone   | Smooth Violet  |
|  | Turbo Red         | Crimson       | Burgundy Wine  |
|  | Country Redwood   | Medium Bronze | Terratone      |
|  | Sandtone          | Shutter Blue  | Cobalt Blue    |
|  | Phillipsburg Blue | Slate Blue    | Quicksilver    |
|  | Evergreen         | Grove Green   | Tropical Water |
|  | Birch Brush       | Cavern Moss   | Bahama Brown   |
|  | Bear              | Rain Barrel   | Sage Brush     |
|  | Tumbleweed        | Mystic Sand   | Almond         |
|  | Bark              | Dough         | Light Clay     |
|  | Shell             | French Cream  | Tear Drop      |
|  | Cottage White     | White         | Arctic White   |