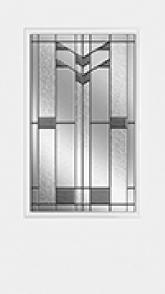

## **Specifications**

Series: Select Steel Series Product Line: Exterior Door Smooth Steel **Species:** Material: Steel **Glass Family:** Frontier Caming Color: Black Wrought Iron Height: 6-8 Available Widths: 2-8, 3-0