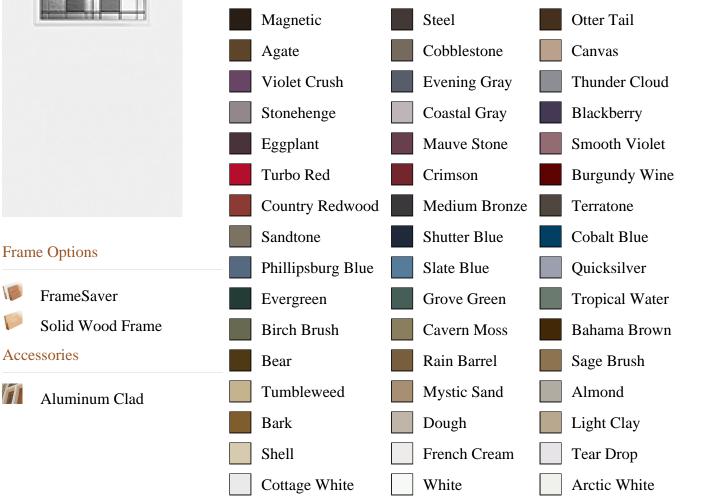

T pb\_product.id, pb\_image\_uploaded AS image\_uploaded, pb\_product\_number AS product\_number, pb\_product.pb\_description AS description, pb\_product\_name AS product\_name, pb\_active AS active,CASE WHEN IN\_ARRAY(36491, pb\_associated\_to) THEN 1 WHEN IN\_ARRAY(36491, pb\_was\_associated\_from) THEN 1 ELSE 0 END AS is\_associated FROM pb.pb\_product WHERE IN\_ARRAY(423, pb\_product\_line) AND (IN\_ARRAY(36491, pb\_associated\_to) OR IN\_ARRAY(36491, pb\_was\_associated\_from)) ORDER BY is\_associated DESC, pb\_product\_number





F

## **Specifications**

Series: Select Steel Series Product Line: Exterior Door Smooth Steel **Species:** Material: Steel **Glass Family:** Frontier Caming Color: Black Wrought Iron Height: 6-8 Available Widths: 2-8, 3-0

## **Pre-Finish Paint Options**



Bayer Built Woodworks

www.bayerbuilt.com