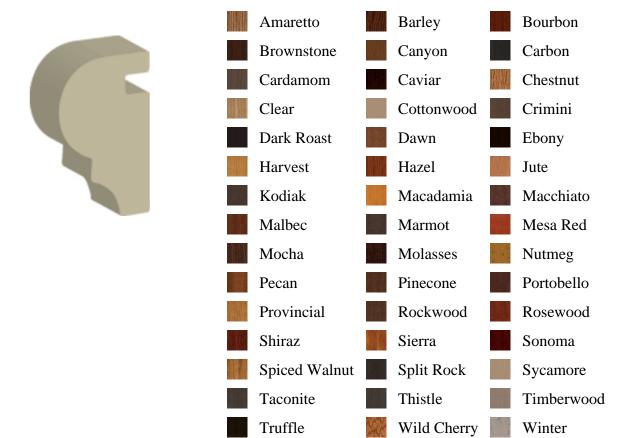

## Specifications

Series: Cove

**Product Line:** Stair Part

**Species:** Alder, Poplar, Maple, Oak

Material: Wood

**Dimensions:** 1-1/8" x 1-13/16"

**Pre-Finish Stain Options** 

Zinc