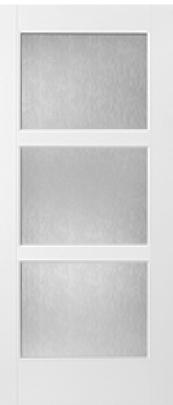

## Specifications

Series: Perspective Series Product Line: Exterior Door Species: Smooth Fiberglass - Perspective Material: Fiberglass Surface: Smooth Glass Family: Chord Height: 6-8 Available Widths: 3-0