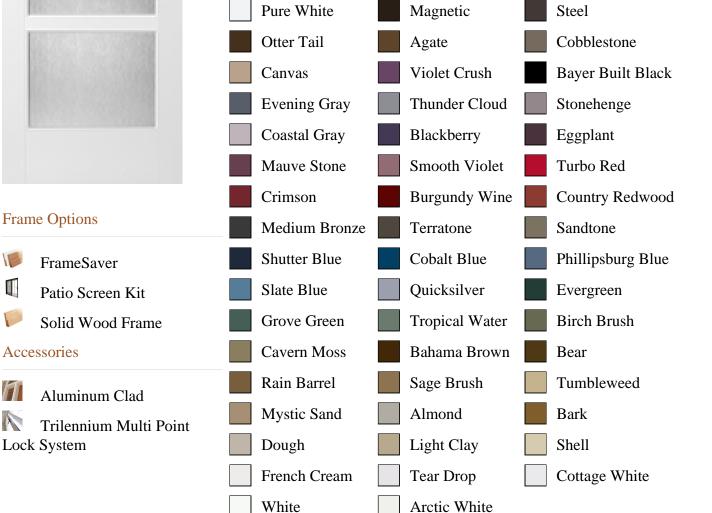

ct\_number

SELECT pb\_product.id, pb\_image\_uploaded AS image\_uploaded, pb\_product\_number AS product\_number, pb\_product.pb\_description AS description, pb\_product\_name AS product\_name, pb\_active AS active,CASE WHEN IN\_ARRAY(36337, pb\_associated\_to) THEN 1 WHEN IN\_ARRAY(36337, pb\_was\_associated\_from) THEN 1 ELSE 0 END AS is\_associated FROM pb.pb\_product WHERE IN\_ARRAY(423, pb\_product\_line) AND (IN\_ARRAY(36337, pb\_associated\_to) OR IN\_ARRAY(36337, pb\_was\_associated\_from)) ORDER BY is\_associated DESC, pb\_product\_number





## Specifications

Series: Perspective Series Product Line: Exterior Door Species: Smooth Fiberglass - Perspective Material: Fiberglass Surface: Smooth Glass Family: Chord Height: 6-8 Available Widths: 3-0

## **Pre-Finish Paint Options**



Bayer Built Woodworks

www.bayerbuilt.com