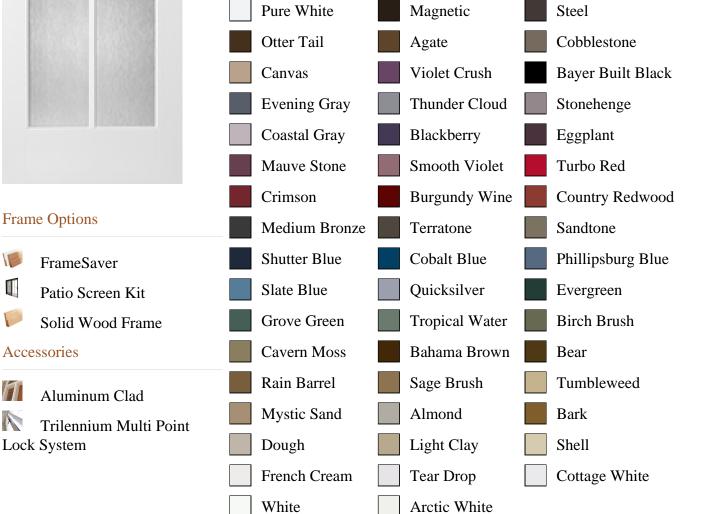

ct\_number

SELECT pb\_product.id, pb\_image\_uploaded AS image\_uploaded, pb\_product\_number AS product\_number, pb\_product.pb\_description AS description, pb\_product\_name AS product\_name, pb\_active AS active,CASE WHEN IN\_ARRAY(36336, pb\_associated\_to) THEN 1 WHEN IN\_ARRAY(36336, pb\_was\_associated\_from) THEN 1 ELSE 0 END AS is\_associated FROM pb.pb\_product WHERE IN\_ARRAY(423, pb\_product\_line) AND (IN\_ARRAY(36336, pb\_associated\_to) OR IN\_ARRAY(36336, pb\_was\_associated\_from)) ORDER BY is\_associated DESC, pb\_product\_number





## Specifications

Series: Perspective Series
Product Line: Exterior Door
Species: Smooth Fiberglass - Perspective
Material: Fiberglass
Surface: Smooth
Glass Family: Chord
Height: 6-8
Available Widths: 3-0

## **Pre-Finish Paint Options**



Bayer Built Woodworks

www.bayerbuilt.com