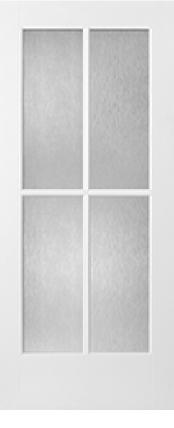

## Specifications

Series: Perspective Series
Product Line: Exterior Door
Species: Smooth Fiberglass - Perspective
Material: Fiberglass
Surface: Smooth
Glass Family: Chord
Height: 6-8
Available Widths: 3-0