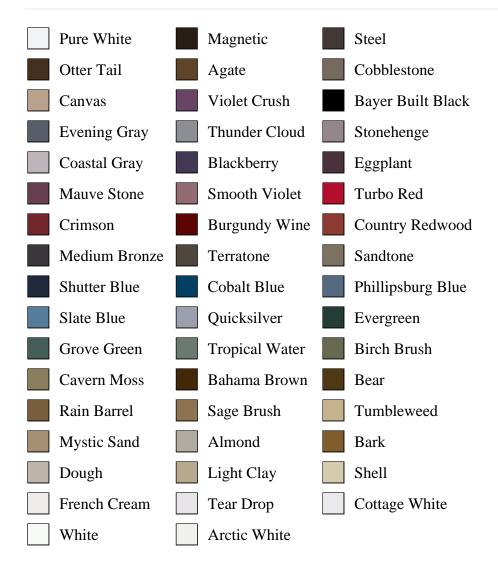

## Specifications

Series: Casing

**Product Line:** Mouldings

**Species:** Primed Ultralight MDF

Material: MDF

**Thickness:** 9/16" x 2-1/4" **Dimensions:** 9/16" X 2-1/4"

**Pre-Finish Paint Options** 