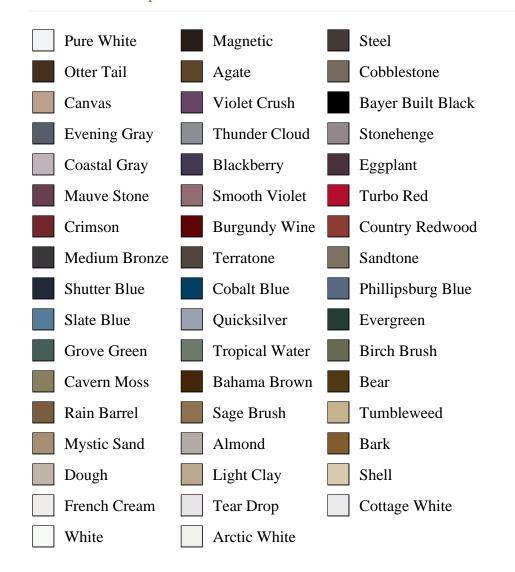

## Specifications

Series: Base

**Product Line:** Mouldings

**Species:** Primed Ultralight MDF

Material: MDF

**Dimensions:** 7/16" x 4-1/4"

**Pre-Finish Paint Options** 