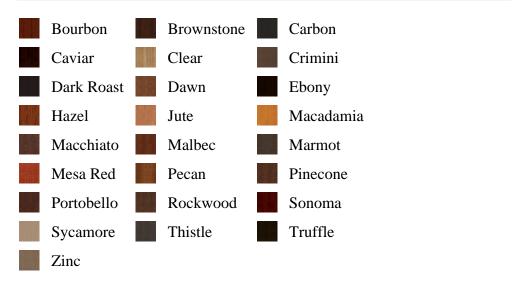

## Specifications

Series: Base Product Line: Mouldings Species: Primed Poplar, Poplar Material: Wood Dimensions: 7/16" X 5-1/4" Pre-Finish Stain Options