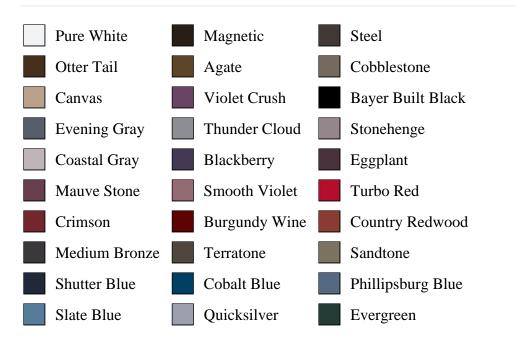

Y is\_associated DESC, pb\_product\_number

SELECT pb\_product.id, pb\_image\_uploaded AS image\_uploaded, pb\_product\_number AS product\_number, pb\_product.pb\_description AS description, pb\_product\_name AS product\_name, pb\_active AS active,CASE WHEN IN\_ARRAY(36316, pb\_associated\_to) THEN 1 WHEN IN\_ARRAY(36316, pb\_was\_associated\_from) THEN 1 ELSE 0 END AS is\_associated FROM pb.pb\_product WHERE IN\_ARRAY(423, pb\_product\_line) AND (IN\_ARRAY(36316, pb\_associated\_to) OR IN\_ARRAY(36316, pb\_was\_associated\_from)) ORDER BY is\_associated DESC, pb\_product\_number

## Cothegeneration



## Specifications

Series: Base Product Line: Mouldings Species: Primed Poplar, Poplar Material: Wood Dimensions: 7/16" X 5-1/4" Pre-Finish Stain Options



## **Pre-Finish Paint Options**





Bayer Built Woodworks

www.bayerbuilt.com