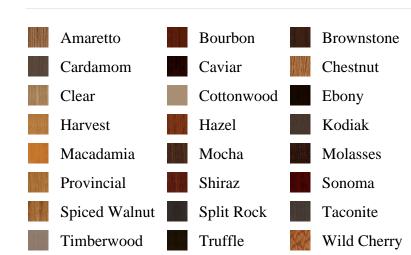

_associated\_from)) ORDER BY is\_associated DESC, pb\_product\_number

SELECT pb\_product.id, pb\_image\_uploaded AS image\_uploaded, pb\_product\_number AS product\_number, pb\_product.pb\_description AS description, pb\_product\_name AS product\_name, pb\_active AS active, CASE WHEN IN\_ARRAY(36298, pb\_associated\_to) THEN 1 WHEN IN\_ARRAY(36298, pb\_was\_associated\_from) THEN 1 ELSE 0 END AS is\_associated FROM pb.pb\_product WHERE IN\_ARRAY(423, pb\_product\_line) AND (IN\_ARRAY(36298, pb\_associated\_to) OR IN\_ARRAY(36298, pb\_was\_associated\_from)) ORDER BY is\_associated DESC, pb\_product\_number



## Tread

## **Specifications**

Series: Tread

Product Line: Stair PartSpecies: Maple, Oak

**Material:** Wood

**Dimensions:** 1" x 11-1/2" x 48"

## **Pre-Finish Stain Options**





Bayer Built Woodworks

www.bayerbuilt.com