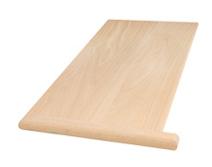

## Tread

## **Specifications**

Series: Tread

Product Line: Stair PartSpecies: Maple, Oak

**Material:** Wood

**Dimensions:** 1" x 11-1/2" x 48"