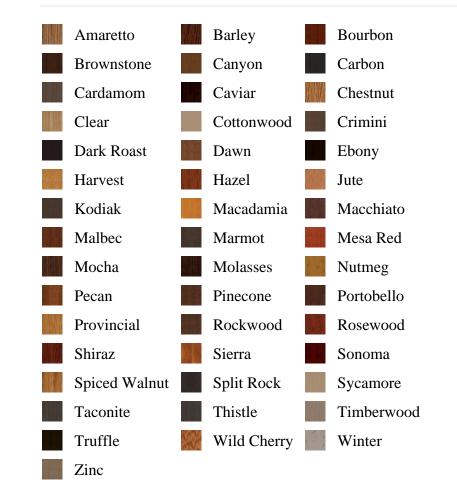

## Specifications

Series: Cove Product Line: Stair Part Species: Alder, Poplar, Maple, Oak Dimensions: 5/8" x 3/4" Pre-Finish Stain Options

Bayer Built Woodworks

www.bayerbuilt.com