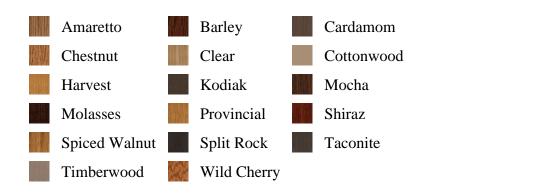

## Specifications

Series: Tread Product Line: Stair Part Species: Oak Material: Wood Dimensions: 1-1/16" x 3-1/2" Pre-Finish Stain Options