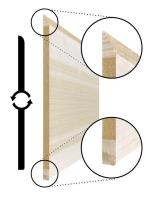

## Specifications

Series: Skirtboard

**Product Line:** Stair Part

Species: Primed Wood, Poplar, Maple, Oak

**Dimensions:** 7/16" x 9-1/4"

**Pre-Finish Stain Options** 