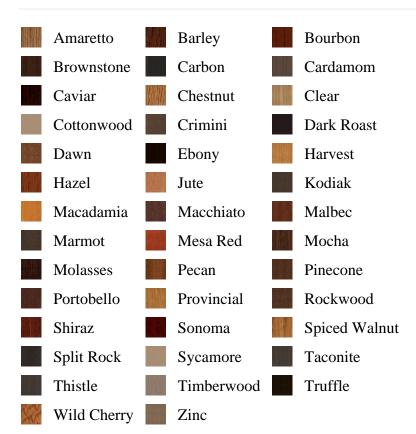

## Specifications

Series: Skirtboard

**Product Line:** Stair Part

Species: Primed Wood, Poplar, Maple, Oak

**Dimensions:** 7/16" x 9-1/4"

**Pre-Finish Stain Options** 