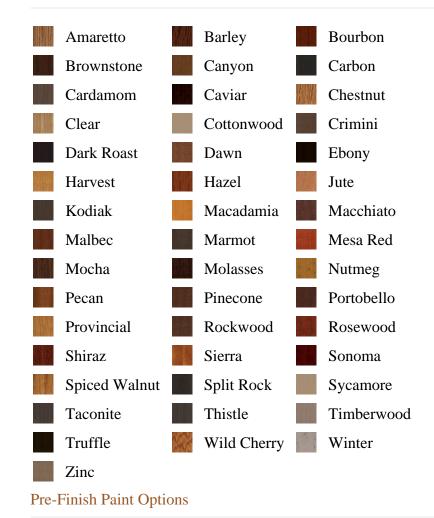

## Specifications

Series: Skirtboard

**Product Line:** Stair Part

Species: Alder, Primed Wood, Poplar, Maple, Knotty Pine, Oak

**Dimensions:** 7/16" x 9-1/4"

**Pre-Finish Stain Options** 

Pure White

Otter Tail