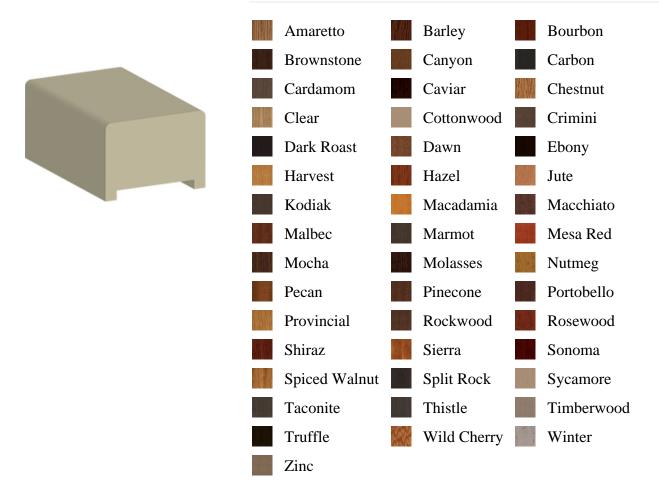

## Specifications

Series: Handrail

**Product Line:** Stair Part

**Species:** Alder, Poplar, Knotty Pine, Oak

Material: Wood

**Dimensions:** 2-1/4" x 1-9/16"

**Pre-Finish Stain Options** 