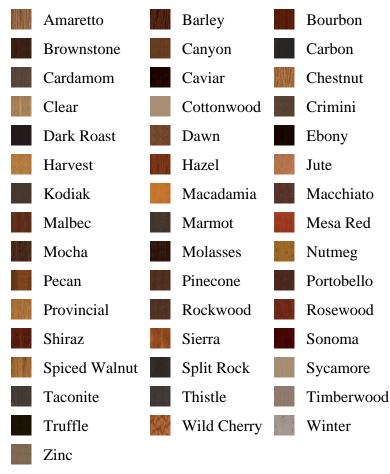

## Specifications

Series: Rosette

**Product Line:** Stair Part

**Species:** Alder, Primed Wood, Poplar, Maple, Oak

Material: Wood

**Dimensions:** 3/4" x 4" x 4"

**Pre-Finish Stain Options** 