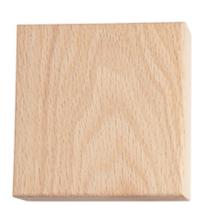

## **Square Rosette**

## Specifications

Series: Rosette

**Product Line:** Stair Part

**Species:** Alder, Primed Wood, Poplar, Maple, Oak

Material: Wood

**Dimensions:** 3/4" x 4" x 4"

**Pre-Finish Stain Options** 