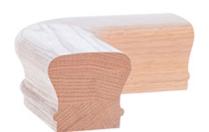

## Quarterturn

## **Specifications**

**Series:** Fitting

**Product Line:** Stair Part

**Species:** Poplar, Maple, Cherry, Oak

**Material:** Wood

**Bayer Built Woodworks** 

www.bayerbuilt.com