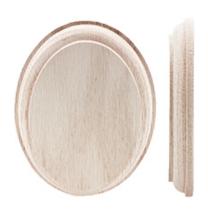

## Specifications

Series: Rosette

**Product Line:** Stair Part

**Species:** Alder, Poplar, Maple, Oak

Material: Wood

**Dimensions:** 3/4" x 4-1/4" x 5-3/4"

**Pre-Finish Stain Options** 