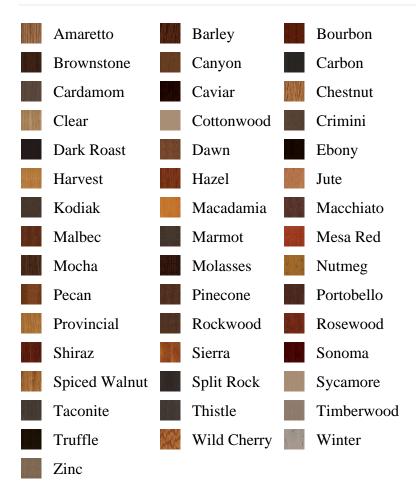

## Specifications

Series: Rosette

**Product Line:** Stair Part

**Species:** Alder, Poplar, Maple, Oak

Material: Wood

**Dimensions:** 3/4" x 4-1/4" x 5-3/4"

**Pre-Finish Stain Options** 