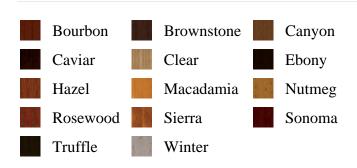

## **Specifications**

Series: Rosette

**Product Line:** Stair Part

**Species:** Alder Material: Wood

**Dimensions:** 3/4" x 4-1/2" x 4-1/2"

**Pre-Finish Stain Options** 