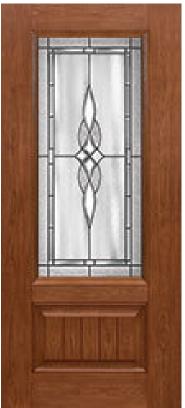

## Specifications

**Series:** Elite Series Product Line: Exterior Door Cherry Fiberglass **Species:** Material: Fiberglass Surface: Textured **Glass Family:** Prestige Caming Color: Black Chrome Height: 6-8 Available Widths: 3-0 **Thickness:** 1-3/4"