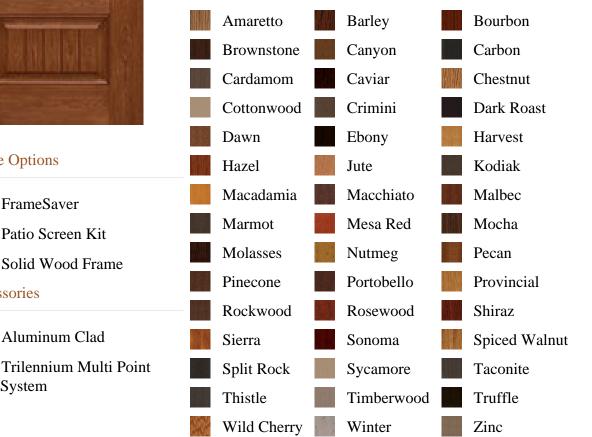

_description AS description, pb\_product\_name AS product\_name, pb\_active AS active,CASE WHEN IN\_ARRAY(36096, pb\_associated\_to) THEN 1 WHEN IN\_ARRAY(36096, pb\_was\_associated\_from) THEN 1 ELSE 0 END AS is\_associated FROM pb.pb\_product WHERE IN\_ARRAY(423, pb\_product\_line) AND (IN\_ARRAY(36096, pb\_associated\_to) OR IN\_ARRAY(36096, pb\_was\_associated\_from)) ORDER BY is\_associated DESC, pb\_product\_number





## Frame Options

E FrameSaver I Patio Screen Kit

Solid Wood Frame

Accessories



## Specifications

**Series:** Elite Series Product Line: Exterior Door Cherry Fiberglass **Species:** Material: Fiberglass Surface: Textured **Glass Family:** Prestige Caming Color: Black Chrome Height: 6-8 Available Widths: 3-0 **Thickness:** 1-3/4"

## **Pre-Finish Stain Options**



www.bayerbuilt.com