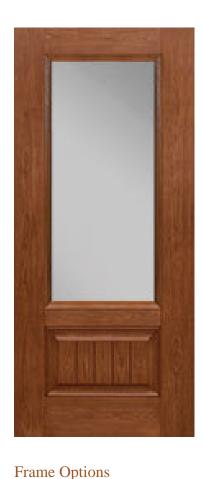

## ECPM404CLE

FrameSaver

Patio Screen Kit

Solid Wood Frame

## Specifications

**Series:** Elite Series

**Product Line:** Exterior Door **Species:** Cherry Fiberglass

Material: FiberglassSurface: Textured

**Glass Family:** Clear Low-E

Height: 6-8

**Available Widths:** 3-0 **Thickness:** 1-3/4"