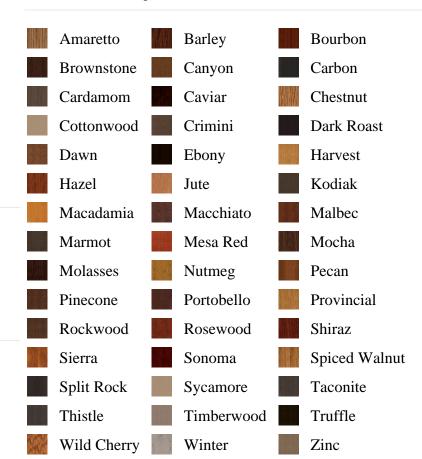

roduct\_name AS product\_name, pb\_active AS active,CASE WHEN IN\_ARRAY(36092, pb\_associated\_to) THEN 1 WHEN IN\_ARRAY(36092, pb\_was\_associated\_from) THEN 1 ELSE 0 END AS is\_associated FROM pb.pb\_product WHERE IN\_ARRAY(423, pb\_product\_line) AND (IN\_ARRAY(36092, pb\_associated\_to) OR IN\_ARRAY(36092, pb\_was\_associated\_from)) ORDER BY is\_associated DESC, pb\_product\_number



## ECPM404CLE



FrameSaver

Patio Screen Kit

Solid Wood Frame

## Accessories

Aluminum Clad

Trilennium Multi Point Lock System

## Specifications

**Series:** Elite Series

**Product Line:** Exterior Door **Species:** Cherry Fiberglass

Material: FiberglassSurface: Textured

**Glass Family:** Clear Low-E

Height: 6-8

**Available Widths:** 3-0 **Thickness:** 1-3/4"

## **Pre-Finish Stain Options**