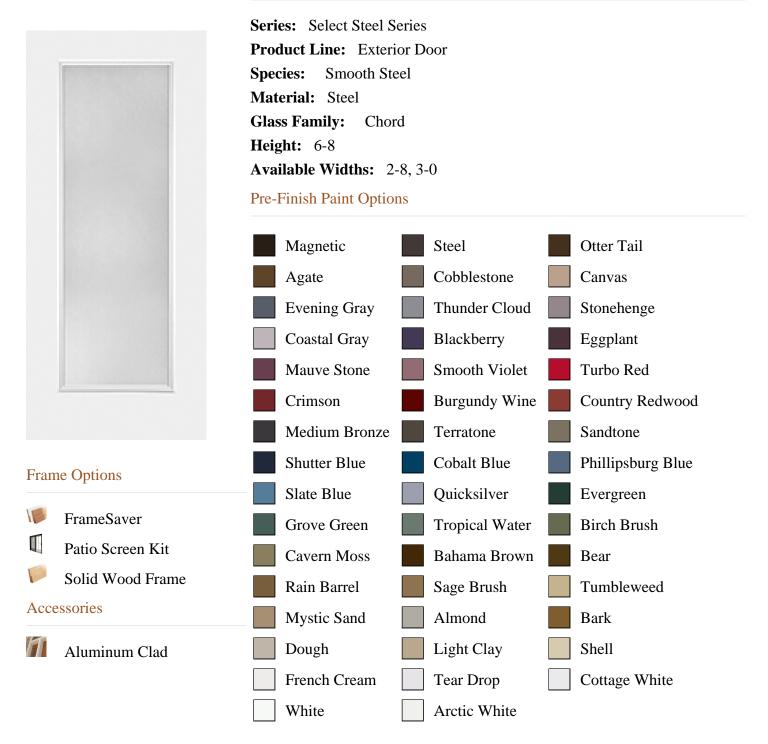

THEN 1 ELSE 0 END AS is\_associated FROM pb.pb\_product WHERE IN\_ARRAY(420, pb\_product\_line) AND (IN\_ARRAY(36081, pb\_associated\_to) OR IN\_ARRAY(36081, pb\_was\_associated\_from)) ORDER BY is\_associated DESC, pb\_product\_number

SELECT pb\_product.id, pb\_image\_uploaded AS image\_uploaded, pb\_product\_number AS product\_number, pb\_product.pb\_description AS description, pb\_product\_name AS product\_name, pb\_active AS active,CASE WHEN IN\_ARRAY(36081, pb\_associated\_to) THEN 1 WHEN IN\_ARRAY(36081, pb\_was\_associated\_from) THEN 1 ELSE 0 END AS is\_associated FROM pb.pb\_product WHERE IN\_ARRAY(423, pb\_product\_line) AND (IN\_ARRAY(36081, pb\_associated\_to) OR IN\_ARRAY(36081, pb\_was\_associated\_from)) ORDER BY is\_associated DESC, pb\_product\_number

## Specifications