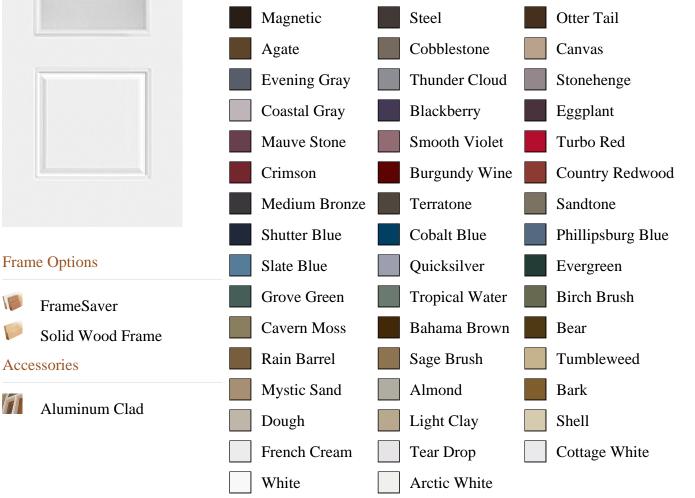

ciated DESC, pb\_product\_number

SELECT pb\_product.id, pb\_image\_uploaded AS image\_uploaded, pb\_product\_number AS product\_number, pb\_product.pb\_description AS description, pb\_product\_name AS product\_name, pb\_active AS active,CASE WHEN IN\_ARRAY(36075, pb\_associated\_to) THEN 1 WHEN IN\_ARRAY(36075, pb\_was\_associated\_from) THEN 1 ELSE 0 END AS is\_associated FROM pb.pb\_product WHERE IN\_ARRAY(423, pb\_product\_line) AND (IN\_ARRAY(36075, pb\_associated\_to) OR IN\_ARRAY(36075, pb\_was\_associated\_from)) ORDER BY is\_associated DESC, pb\_product\_number





## Specifications

Series: Select Steel Series **Product Line:** Exterior Door Smooth Steel **Species:** Material: Steel **Glass Family:** Chord Height: 6-8 Available Widths: 2-8, 3-0

## **Pre-Finish Paint Options**