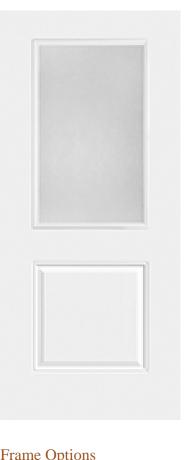

## Specifications

Series: Select Steel Series **Product Line:** Exterior Door Smooth Steel **Species:** Material: Steel **Glass Family:** Chord Height: 6-8 Available Widths: 2-8, 3-0