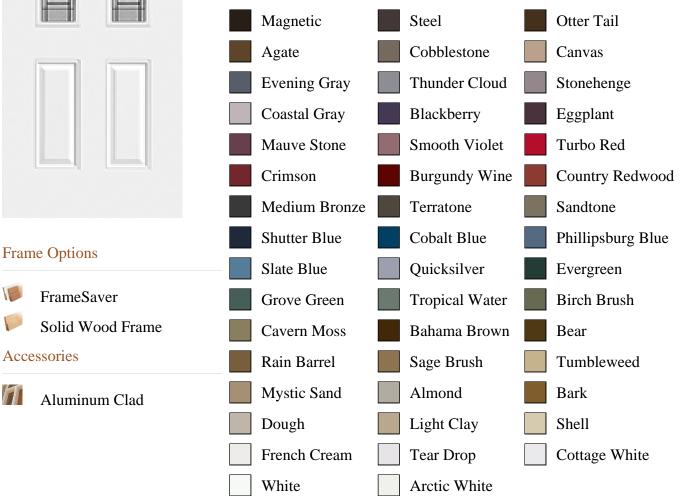

er

SELECT pb\_product.id, pb\_image\_uploaded AS image\_uploaded, pb\_product\_number AS product\_number, pb\_product.pb\_description AS description, pb\_product\_name AS product\_name, pb\_active AS active,CASE WHEN IN\_ARRAY(36064, pb\_associated\_to) THEN 1 WHEN IN\_ARRAY(36064, pb\_was\_associated\_from) THEN 1 ELSE 0 END AS is\_associated FROM pb.pb\_product WHERE IN\_ARRAY(423, pb\_product\_line) AND (IN\_ARRAY(36064, pb\_associated\_to) OR IN\_ARRAY(36064, pb\_was\_associated\_from)) ORDER BY is\_associated DESC, pb\_product\_number





F

## Specifications

Series: Select Steel Series Product Line: Exterior Door Smooth Steel **Species:** Material: Steel **Glass Family:** Berkley Caming Color: Antique Patina Height: 6-8 Available Widths: 2-8, 3-0

## **Pre-Finish Paint Options**



Bayer Built Woodworks

www.bayerbuilt.com