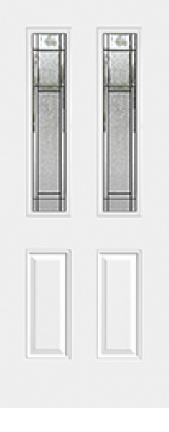

## Specifications

Series: Select Steel Series Product Line: Exterior Door Smooth Steel **Species:** Material: Steel **Glass Family:** Berkley Caming Color: Antique Patina Height: 6-8 Available Widths: 2-8, 3-0