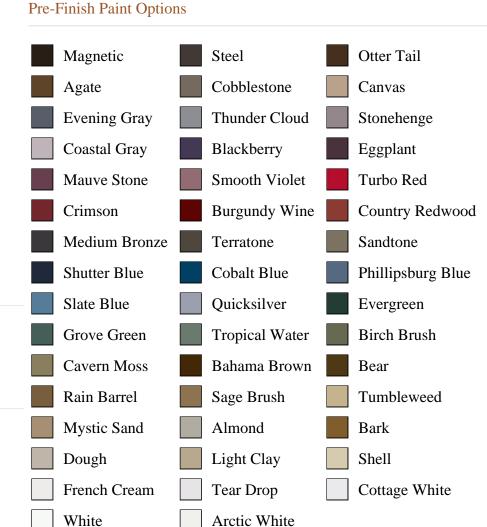

_product\_number AS product\_number, pb\_product.pb\_description AS description, pb\_product\_name AS product\_name, pb\_active AS active,CASE WHEN IN\_ARRAY(36062, pb\_associated\_to) THEN 1 WHEN IN\_ARRAY(36062, pb\_was\_associated\_from) THEN 1 ELSE 0 END AS is\_associated FROM pb.pb\_product WHERE IN\_ARRAY(423, pb\_product\_line) AND (IN\_ARRAY(36062, pb\_associated\_to) OR IN\_ARRAY(36062, pb\_was\_associated\_from)) ORDER BY is\_associated DESC, pb\_product\_number



## **Specifications**

**Species:** 

Material: Steel Glass Family:

Height: 6-8

Series: Select Steel Series

Product Line: Exterior Door

Smooth Steel

Caming Color: Antique Patina

**Available Widths: 2-8, 3-0** 

Berkley



Frame Options

F<sub>1</sub>

FrameSaver



Solid Wood Frame

Accessories



Aluminum Clad



Bayer Built Woodworks

www.bayerbuilt.com