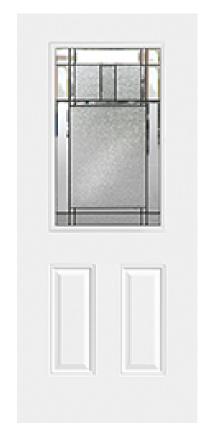

## **Specifications**

**Species:** 

Material: Steel Glass Family:

Height: 6-8

Series: Select Steel Series

Product Line: Exterior Door

Smooth Steel

Caming Color: Antique Patina

**Available Widths: 2-8, 3-0** 

Berkley

Frame Options

F<sub>1</sub>

FrameSaver

Solid Wood Frame

Accessories

Aluminum Clad