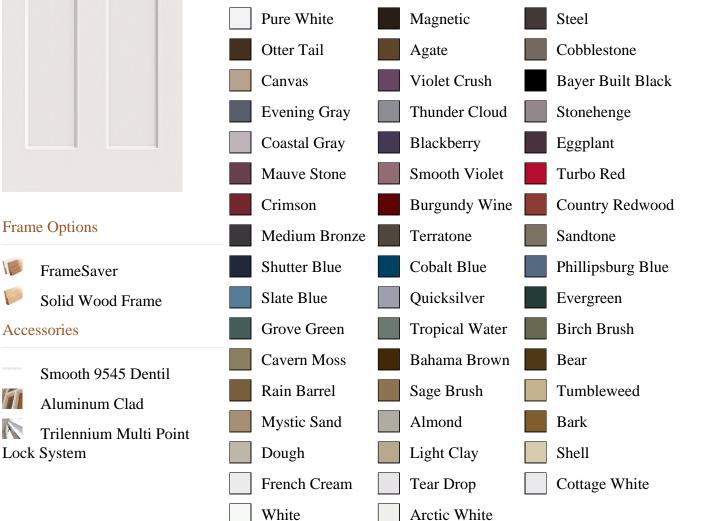

\_number

SELECT pb\_product.id, pb\_image\_uploaded AS image\_uploaded, pb\_product\_number AS product\_number, pb\_product.pb\_description AS description, pb\_product\_name AS product\_name, pb\_active AS active,CASE WHEN IN\_ARRAY(35977, pb\_associated\_to) THEN 1 WHEN IN\_ARRAY(35977, pb\_was\_associated\_from) THEN 1 ELSE 0 END AS is\_associated FROM pb.pb\_product WHERE IN\_ARRAY(423, pb\_product\_line) AND (IN\_ARRAY(35977, pb\_associated\_to) OR IN\_ARRAY(35977, pb\_was\_associated\_from)) ORDER BY is\_associated DESC, pb\_product\_number





## Specifications

**Series:** Perspective Series Product Line: Exterior Door **Smooth Fiberglass** Species: Material: Fiberglass Surface: Smooth **Glass Family:** Clear Low-E Height: 6-8 Available Widths: 3-0

**Pre-Finish Paint Options** 



Bayer Built Woodworks

www.bayerbuilt.com