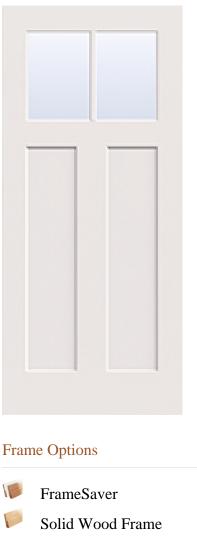

## Specifications

**Series:** Perspective Series Product Line: Exterior Door **Smooth Fiberglass** Species: Material: Fiberglass Surface: Smooth **Glass Family:** Clear Low-E Height: 6-8 Available Widths: 3-0