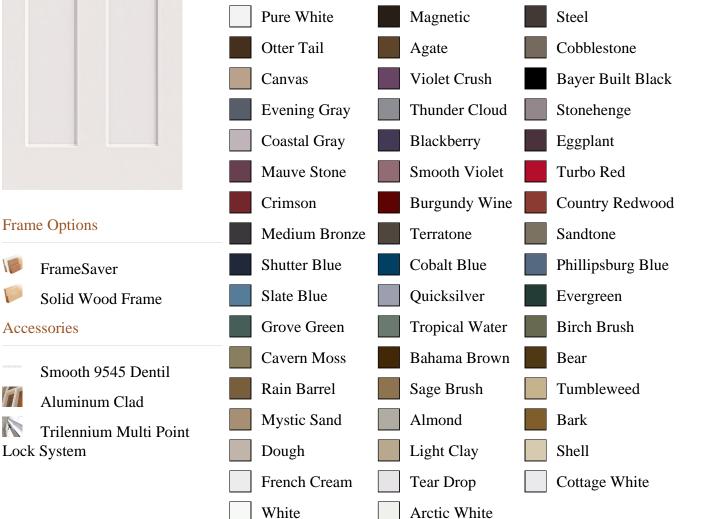

\_number

SELECT pb\_product.id, pb\_image\_uploaded AS image\_uploaded, pb\_product\_number AS product\_number, pb\_product.pb\_description AS description, pb\_product\_name AS product\_name, pb\_active AS active,CASE WHEN IN\_ARRAY(35976, pb\_associated\_to) THEN 1 WHEN IN\_ARRAY(35976, pb\_was\_associated\_from) THEN 1 ELSE 0 END AS is\_associated FROM pb.pb\_product WHERE IN\_ARRAY(423, pb\_product\_line) AND (IN\_ARRAY(35976, pb\_associated\_to) OR IN\_ARRAY(35976, pb\_was\_associated\_from)) ORDER BY is\_associated DESC, pb\_product\_number





## **Specifications**

Series: Perspective Series Product Line: Exterior Door **Smooth Fiberglass** Species: Material: Fiberglass Surface: Smooth **Glass Family:** Clear Low-E Height: 6-8 Available Widths: 3-0

**Pre-Finish Paint Options** 



Bayer Built Woodworks

www.bayerbuilt.com