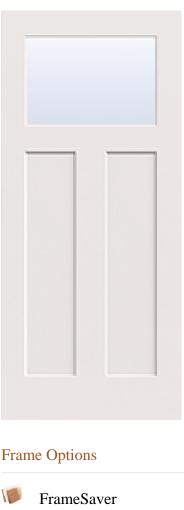

## **Specifications**

Series: Perspective Series Product Line: Exterior Door **Smooth Fiberglass** Species: Material: Fiberglass Surface: Smooth **Glass Family:** Clear Low-E Height: 6-8 Available Widths: 3-0