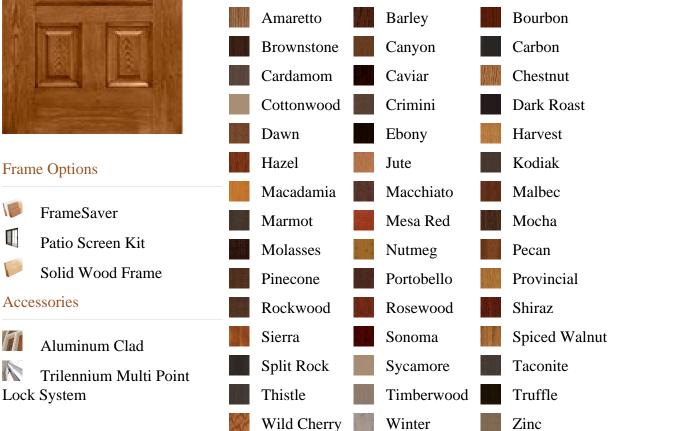

## Frame Options

E

X

## **Pre-Finish Stain Options**

**Bayer Built Woodworks**