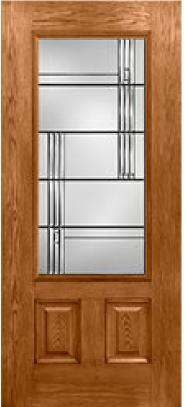

## Specifications

**Series:** Elite Series Product Line: Exterior Door Oak Fiberglass **Species:** Material: Fiberglass Surface: Textured **Glass Family:** Calandra Caming Color: Black Chrome Height: 6-8 Available Widths: 3-0