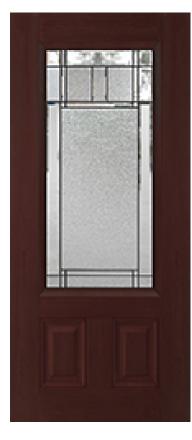

## Specifications

**Series:** Elite Series

**Product Line:** Exterior Door**Species:** Mahogany Fiberglass

Material: Fiberglass
Surface: Textured

Glass Family: Berkley

**Caming Color:** Antique Patina

Height: 6-8