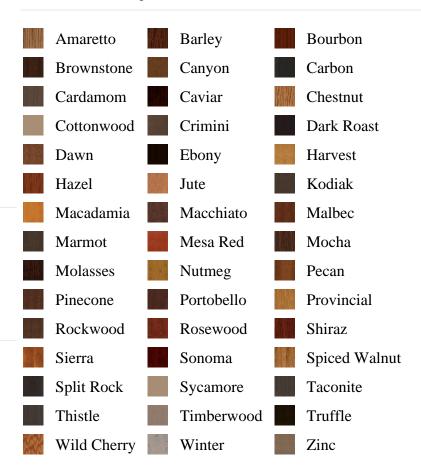

me AS product\_name, pb\_active AS active,CASE WHEN IN\_ARRAY(35945, pb\_associated\_to) THEN 1 WHEN IN\_ARRAY(35945, pb\_was\_associated\_from) THEN 1 ELSE 0 END AS is\_associated FROM pb.pb\_product WHERE IN\_ARRAY(423, pb\_product\_line) AND (IN\_ARRAY(35945, pb\_associated\_to) OR IN\_ARRAY(35945, pb\_was\_associated\_from)) ORDER BY is\_associated DESC, pb\_product\_number





## Frame Options

FrameSaver

Patio Screen Kit

Solid Wood Frame

## Accessories

Lock System

Aluminum Clad

Trilennium Multi Point

## Specifications

**Series:** Elite Series

**Product Line:** Exterior Door**Species:** Mahogany Fiberglass

Material: Fiberglass
Surface: Textured

Glass Family: Berkley

**Caming Color:** Antique Patina

Height: 6-8

**Available Widths:** 3-0

## **Pre-Finish Stain Options**