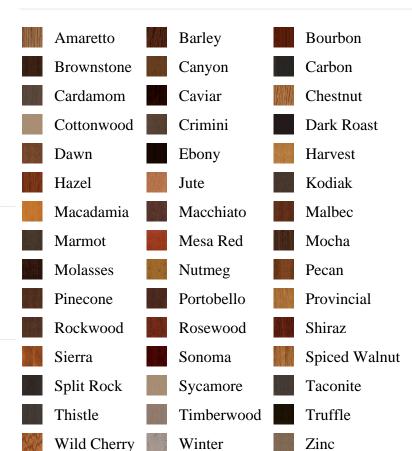

, pb\_product\_name AS product\_name, pb\_active AS active,CASE WHEN IN\_ARRAY(35943, pb\_associated\_to) THEN 1 WHEN IN\_ARRAY(35943, pb\_was\_associated\_from) THEN 1 ELSE 0 END AS is\_associated FROM pb.pb\_product WHERE IN\_ARRAY(423, pb\_product\_line) AND (IN\_ARRAY(35943, pb\_associated\_to) OR IN\_ARRAY(35943, pb\_was\_associated\_from)) ORDER BY is\_associated DESC, pb\_product\_number





## Frame Options

FrameSaver

Patio Screen Kit

Solid Wood Frame

## Accessories

Aluminum Clad

Trilennium Multi Point Lock System

## Specifications

**Series:** Elite Series

Product Line: Exterior DoorSpecies: Oak FiberglassMaterial: FiberglassSurface: Textured

Glass Family: Berkley

**Caming Color:** Antique Patina

Height: 6-8

**Available Widths:** 3-0

## **Pre-Finish Stain Options**