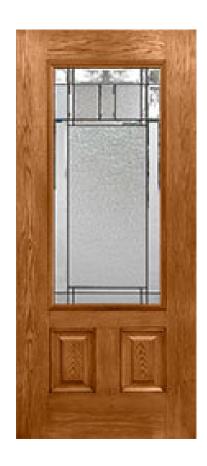

## Specifications

**Series:** Elite Series

Product Line: Exterior DoorSpecies: Oak FiberglassMaterial: FiberglassSurface: Textured

Glass Family: Berkley

**Caming Color:** Antique Patina

Height: 6-8

**Available Widths:** 3-0