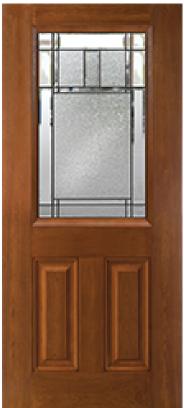

## Specifications

**Series:** Elite Series Product Line: Exterior Door Cherry Fiberglass **Species:** Material: Fiberglass Surface: Textured **Glass Family:** Berkley Caming Color: Antique Patina Height: 6-8 Available Widths: 3-0