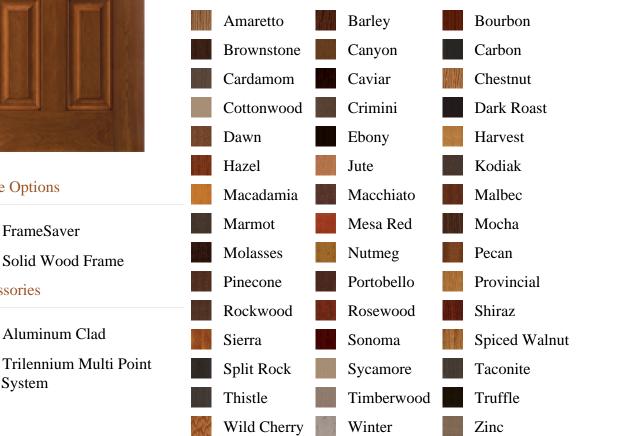

b\_product.pb\_description AS description, pb\_product\_name AS product\_name, pb\_active AS active,CASE WHEN IN\_ARRAY(35941, pb\_associated\_to) THEN 1 WHEN IN\_ARRAY(35941, pb\_was\_associated\_from) THEN 1 ELSE 0 END AS is\_associated FROM pb.pb\_product WHERE IN\_ARRAY(423, pb\_product\_line) AND (IN\_ARRAY(35941, pb\_associated\_to) OR IN\_ARRAY(35941, pb\_was\_associated\_from)) ORDER BY is\_associated DESC, pb\_product\_number





## Frame Options

## Accessories

F

Π Aluminum Clad X Trilennium Multi Point Lock System

## Specifications

**Series:** Elite Series Product Line: Exterior Door Cherry Fiberglass **Species:** Material: Fiberglass Surface: Textured **Glass Family:** Berkley Caming Color: Antique Patina Height: 6-8 Available Widths: 3-0

## **Pre-Finish Stain Options**



**Bayer Built Woodworks**