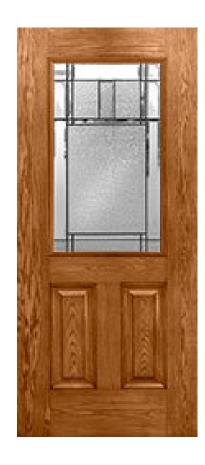

## Specifications

**Series:** Elite Series

Product Line: Exterior DoorSpecies: Oak FiberglassMaterial: FiberglassSurface: Textured

Glass Family: Berkley

**Caming Color:** Antique Patina

Height: 6-8

**Available Widths:** 3-0