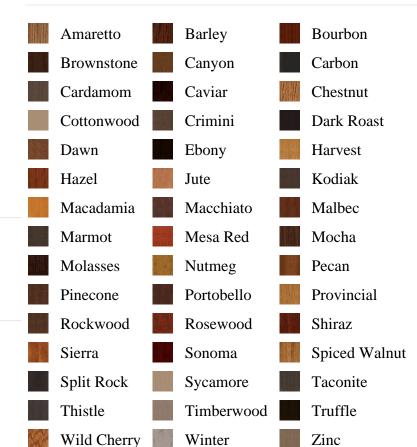

ion AS description, pb\_product\_name AS product\_name, pb\_active AS active,CASE WHEN IN\_ARRAY(35940, pb\_associated\_to) THEN 1 WHEN IN\_ARRAY(35940, pb\_was\_associated\_from) THEN 1 ELSE 0 END AS is\_associated FROM pb.pb\_product WHERE IN\_ARRAY(423, pb\_product\_line) AND (IN\_ARRAY(35940, pb\_associated\_to) OR IN\_ARRAY(35940, pb\_was\_associated\_from)) ORDER BY is\_associated DESC, pb\_product\_number





## Frame Options

FrameSaver

Solid Wood Frame

## Accessories

Aluminum Clad

Trilennium Multi Point Lock System

## Specifications

**Series:** Elite Series

Product Line: Exterior DoorSpecies: Oak FiberglassMaterial: FiberglassSurface: Textured

Glass Family: Berkley

**Caming Color:** Antique Patina

Height: 6-8

**Available Widths:** 3-0

## **Pre-Finish Stain Options**