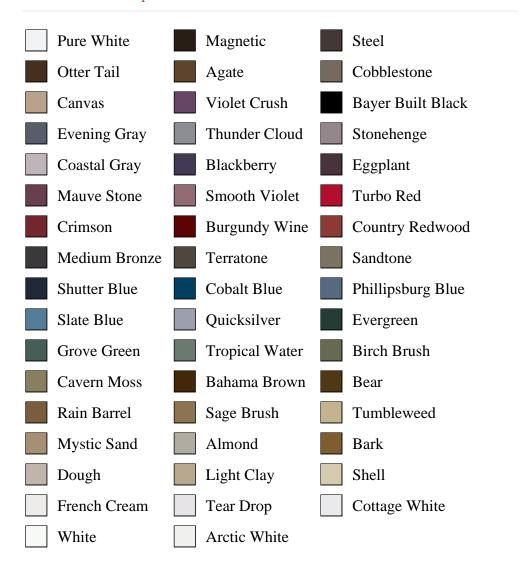

## Specifications

Series: Panel
Product Line: Interior Door
Species: Primed Molded
Material: Molded
Height: 6-8
Available Widths: 1-6, 2-0, 2-4, 2-6, 2-8, 3-0
Thickness: 1-3/8"
Dimensions: 1-3/8"
Pre-Finish Paint Options