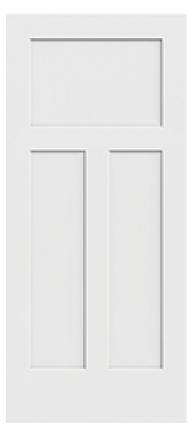

## Specifications

Series: Panel
Product Line: Interior Door
Species: Primed Molded
Material: Molded
Height: 6-8
Available Widths: 1-6, 2-0, 2-4, 2-6, 2-8, 3-0
Thickness: 1-3/8"
Dimensions: 1-3/8"
Pre-Finish Paint Options