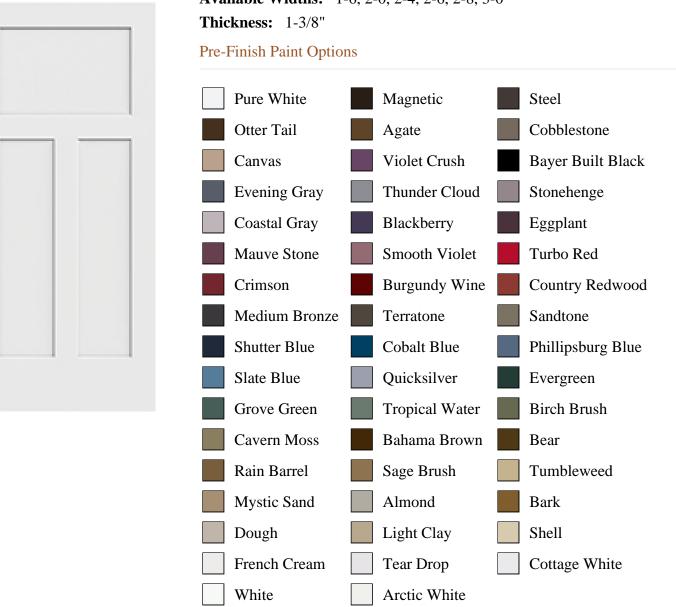

## **Specifications**

Series: Panel

**Product Line:** Interior Door**Species:** Primed Molded

Material: Molded

Height: 6-8

**Available Widths:** 1-6, 2-0, 2-4, 2-6, 2-8, 3-0

Bayer Built Woodworks

www.bayerbuilt.com