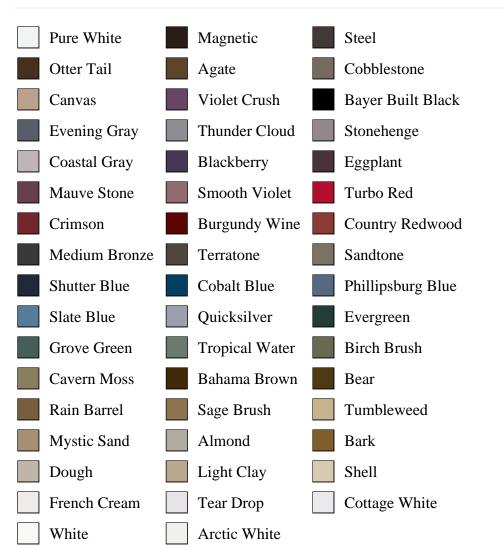

R BY is\_associated DESC, pb\_product\_number

SELECT pb\_product.id, pb\_image\_uploaded AS image\_uploaded, pb\_product\_number AS product\_number, pb\_product.pb\_description AS description, pb\_product\_name AS product\_name, pb\_active AS active,CASE WHEN IN\_ARRAY(35936, pb\_associated\_to) THEN 1 WHEN IN\_ARRAY(35936, pb\_was\_associated\_from) THEN 1 ELSE 0 END AS is\_associated FROM pb.pb\_product WHERE IN\_ARRAY(423, pb\_product\_line) AND (IN\_ARRAY(35936, pb\_associated\_to) OR IN\_ARRAY(35936, pb\_was\_associated\_from)) ORDER BY is\_associated DESC, pb\_product\_number



## Specifications

Series: Panel
Product Line: Interior Door
Species: Primed Molded
Material: Molded
Height: 6-8
Available Widths: 1-6, 2-4, 2-6, 2-8, 3-0
Thickness: 1-3/8"

## **Pre-Finish Paint Options**





Bayer Built Woodworks

www.bayerbuilt.com