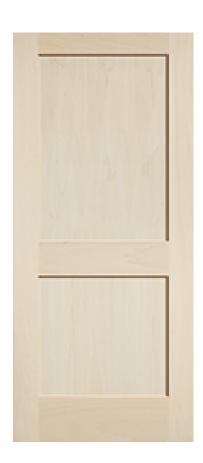

## **Specifications**

Series: Panel

**Product Line:** Interior Door

Species: PoplarMaterial: WoodHeight: 6-8

**Available Widths:** 1-6, 2-0, 2-4, 2-6, 2-8, 3-0

Thickness: 1-3/8"