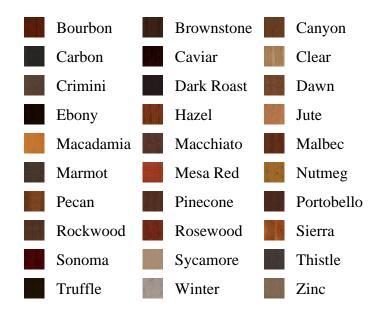

ociated DESC, pb\_product\_number

SELECT pb\_product.id, pb\_image\_uploaded AS image\_uploaded, pb\_product\_number AS product\_number, pb\_product.pb\_description AS description, pb\_product\_name AS product\_name, pb\_active AS active,CASE WHEN IN\_ARRAY(35911, pb\_associated\_to) THEN 1 WHEN IN\_ARRAY(35911, pb\_was\_associated\_from) THEN 1 ELSE 0 END AS is\_associated FROM pb.pb\_product WHERE IN\_ARRAY(423, pb\_product\_line) AND (IN\_ARRAY(35911, pb\_associated\_to) OR IN\_ARRAY(35911, pb\_was\_associated\_from)) ORDER BY is\_associated DESC, pb\_product\_number





## **Specifications**

Series: Panel

**Product Line:** Interior Door

Species: PoplarMaterial: WoodHeight: 6-8

**Available Widths:** 1-6, 2-0, 2-4, 2-6, 2-8, 3-0

Thickness: 1-3/8"

## **Pre-Finish Stain Options**