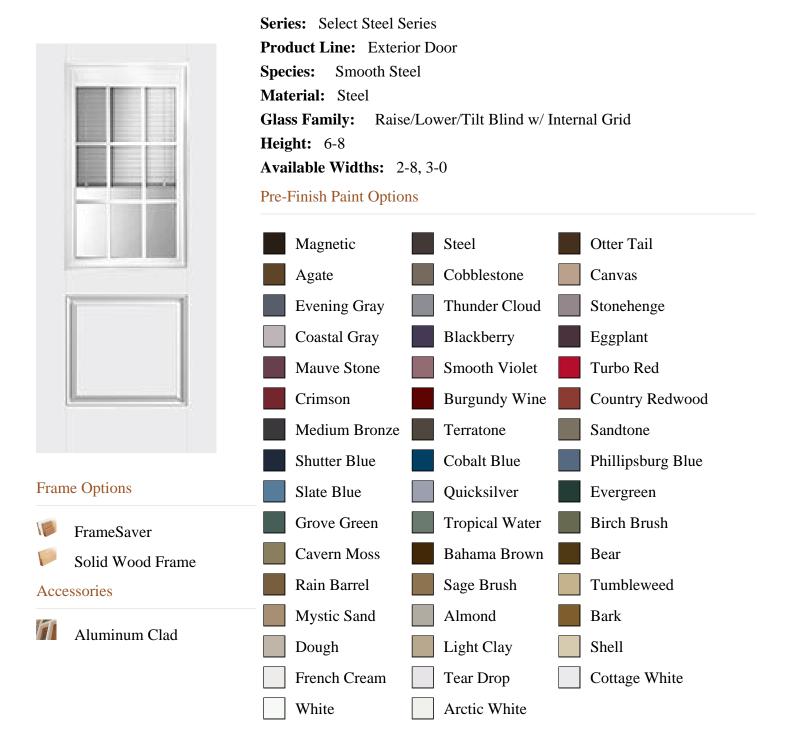

S is\_associated FROM pb.pb\_product WHERE IN\_ARRAY(420, pb\_product\_line) AND (IN\_ARRAY(35910, pb\_associated\_to) OR IN\_ARRAY(35910, pb\_was\_associated\_from)) ORDER BY is\_associated DESC, pb\_product\_number

SELECT pb\_product.id, pb\_image\_uploaded AS image\_uploaded, pb\_product\_number AS product\_number, pb\_product.pb\_description AS description, pb\_product\_name AS product\_name, pb\_active AS active,CASE WHEN IN\_ARRAY(35910, pb\_associated\_to) THEN 1 WHEN IN\_ARRAY(35910, pb\_was\_associated\_from) THEN 1 ELSE 0 END AS is\_associated FROM pb.pb\_product WHERE IN\_ARRAY(423, pb\_product\_line) AND (IN\_ARRAY(35910, pb\_associated\_to) OR IN\_ARRAY(35910, pb\_was\_associated\_from)) ORDER BY is\_associated DESC, pb\_product\_number



## HDRK106CLEBG

## Specifications