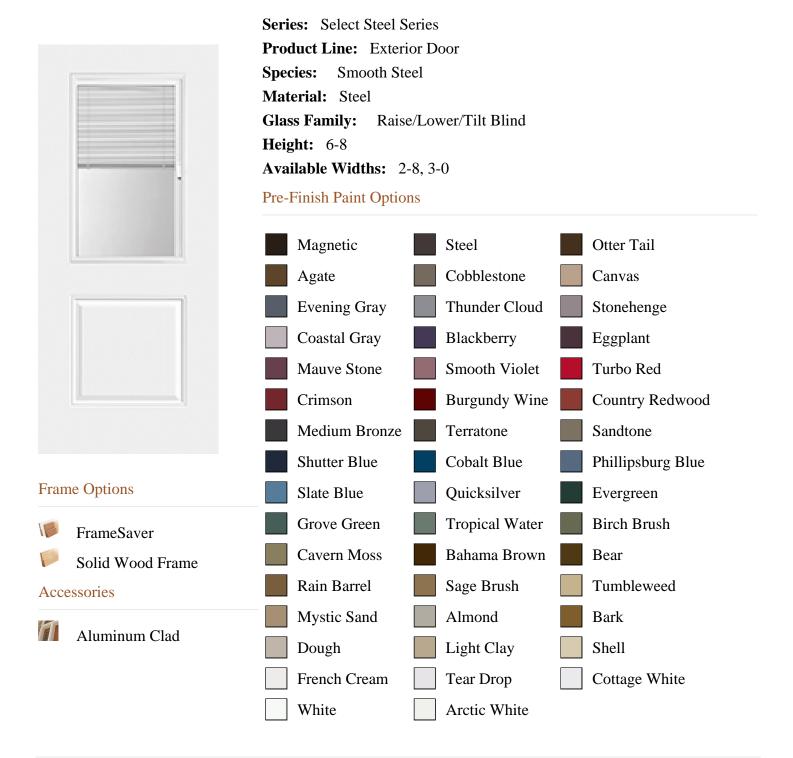

\_associated FROM pb.pb\_product WHERE IN\_ARRAY(420, pb\_product\_line) AND (IN\_ARRAY(35909, pb\_associated\_to) OR IN\_ARRAY(35909, pb\_was\_associated\_from)) ORDER BY is\_associated DESC, pb\_product\_number

SELECT pb\_product.id, pb\_image\_uploaded AS image\_uploaded, pb\_product\_number AS product\_number, pb\_product.pb\_description AS description, pb\_product\_name AS product\_name, pb\_active AS active,CASE WHEN IN\_ARRAY(35909, pb\_associated\_to) THEN 1 WHEN IN\_ARRAY(35909, pb\_was\_associated\_from) THEN 1 ELSE 0 END AS is\_associated FROM pb.pb\_product WHERE IN\_ARRAY(423, pb\_product\_line) AND (IN\_ARRAY(35909, pb\_associated\_to) OR IN\_ARRAY(35909, pb\_was\_associated\_from)) ORDER BY is\_associated DESC, pb\_product\_number



## **HDRK106010BW**

## Specifications