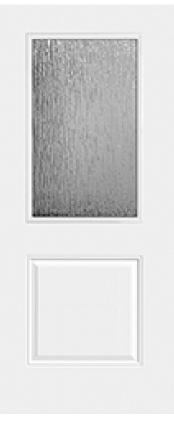

## Specifications

Series: Select Steel Series Product Line: Exterior Door Smooth Steel **Species:** Material: Steel **Glass Family:** Rain Height: 6-8 Available Widths: 2-8, 3-0