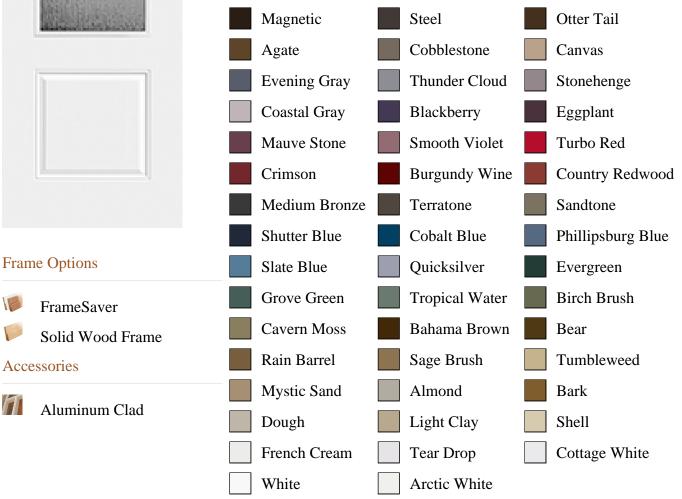

_associated DESC, pb\_product\_number

SELECT pb\_product.id, pb\_image\_uploaded AS image\_uploaded, pb\_product\_number AS product\_number, pb\_product.pb\_description AS description, pb\_product\_name AS product\_name, pb\_active AS active,CASE WHEN IN\_ARRAY(35883, pb\_associated\_to) THEN 1 WHEN IN\_ARRAY(35883, pb\_was\_associated\_from) THEN 1 ELSE 0 END AS is\_associated FROM pb.pb\_product WHERE IN\_ARRAY(423, pb\_product\_line) AND (IN\_ARRAY(35883, pb\_associated\_to) OR IN\_ARRAY(35883, pb\_was\_associated\_from)) ORDER BY is\_associated DESC, pb\_product\_number





## Specifications

Series: Select Steel Series Product Line: Exterior Door Smooth Steel **Species:** Material: Steel **Glass Family:** Rain Height: 6-8 Available Widths: 2-8, 3-0

## **Pre-Finish Paint Options**



F

h