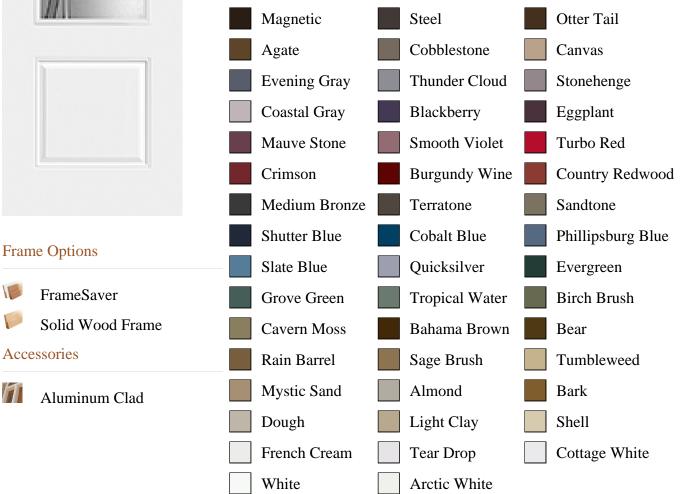

SELECT pb\_product.id, pb\_image\_uploaded AS image\_uploaded, pb\_product\_number AS product\_number, pb\_product.pb\_description AS description, pb\_product\_name AS product\_name, pb\_active AS active,CASE WHEN IN\_ARRAY(35882, pb\_associated\_to) THEN 1 WHEN IN\_ARRAY(35882, pb\_was\_associated\_from) THEN 1 ELSE 0 END AS is\_associated FROM pb.pb\_product WHERE IN\_ARRAY(423, pb\_product\_line) AND (IN\_ARRAY(35882, pb\_associated\_to) OR IN\_ARRAY(35882, pb\_was\_associated\_from)) ORDER BY is\_associated DESC, pb\_product\_number





F

## Specifications

Series: Select Steel Series Product Line: Exterior Door Smooth Steel **Species:** Material: Steel **Glass Family:** Kordella **Caming Color:** Antique Black Height: 6-8 Available Widths: 2-8, 3-0

## **Pre-Finish Paint Options**



Bayer Built Woodworks

www.bayerbuilt.com