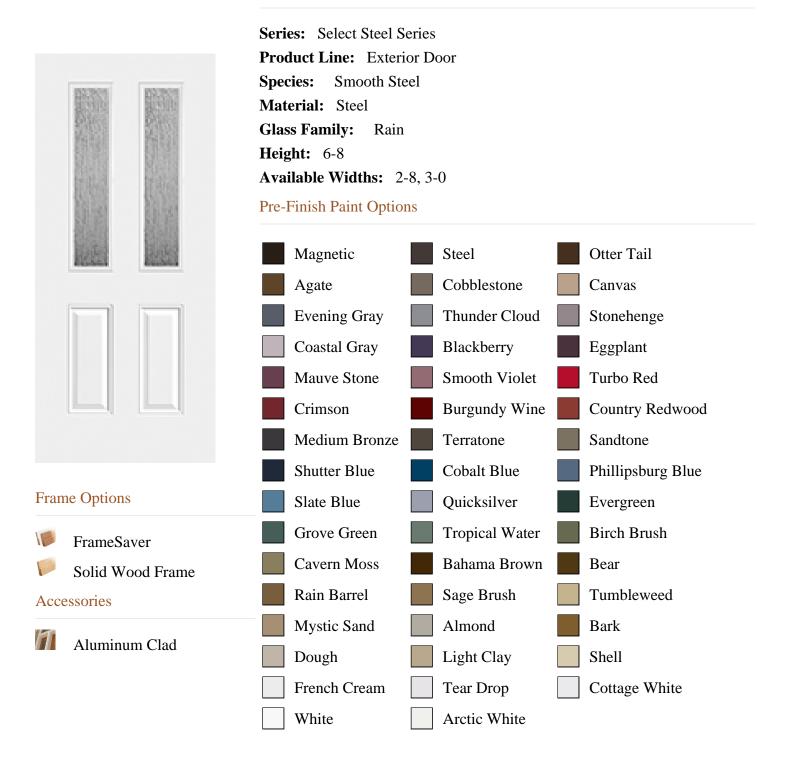

is\_associated FROM pb.pb\_product WHERE IN\_ARRAY(420, pb\_product\_line) AND (IN\_ARRAY(35879, pb\_associated\_to) OR IN\_ARRAY(35879, pb\_was\_associated\_from)) ORDER BY is\_associated DESC, pb\_product\_number

SELECT pb\_product.id, pb\_image\_uploaded AS image\_uploaded, pb\_product\_number AS product\_number, pb\_product.pb\_description AS description, pb\_product\_name AS product\_name, pb\_active AS active,CASE WHEN IN\_ARRAY(35879, pb\_associated\_to) THEN 1 WHEN IN\_ARRAY(35879, pb\_was\_associated\_from) THEN 1 ELSE 0 END AS is\_associated FROM pb.pb\_product WHERE IN\_ARRAY(423, pb\_product\_line) AND (IN\_ARRAY(35879, pb\_associated\_to) OR IN\_ARRAY(35879, pb\_was\_associated\_from)) ORDER BY is\_associated DESC, pb\_product\_number



## HDRG129RLE

## **Specifications**