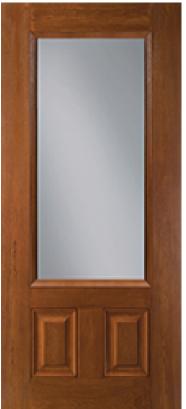

## Specifications

**Series:** Elite Series Product Line: Exterior Door Cherry Fiberglass **Species:** Material: Fiberglass Surface: Textured **Glass Family:** Clear Low-E Height: 6-8 Available Widths: 3-0