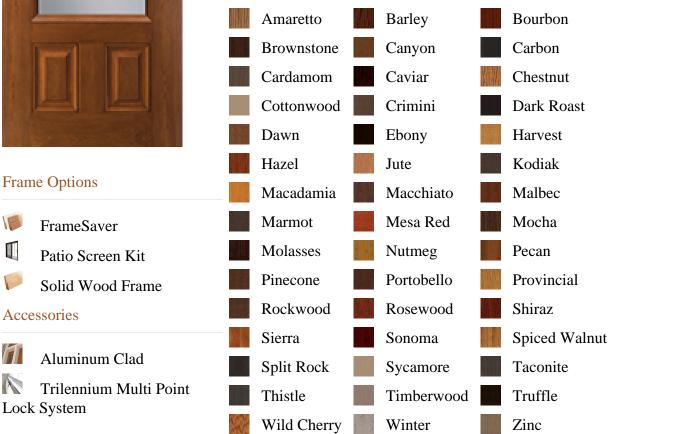

ct\_number

SELECT pb\_product.id, pb\_image\_uploaded AS image\_uploaded, pb\_product\_number AS product\_number, pb\_product.pb\_description AS description, pb\_product\_name AS product\_name, pb\_active AS active,CASE WHEN IN\_ARRAY(35586, pb\_associated\_to) THEN 1 WHEN IN\_ARRAY(35586, pb\_was\_associated\_from) THEN 1 ELSE 0 END AS is\_associated FROM pb.pb\_product WHERE IN\_ARRAY(423, pb\_product\_line) AND (IN\_ARRAY(35586, pb\_associated\_to) OR IN\_ARRAY(35586, pb\_was\_associated\_from)) ORDER BY is\_associated DESC, pb\_product\_number





## Specifications

**Series:** Elite Series Product Line: Exterior Door Cherry Fiberglass **Species:** Material: Fiberglass Surface: Textured **Glass Family:** Clear Low-E Height: 6-8 Available Widths: 3-0

## **Pre-Finish Stain Options**



**Bayer Built Woodworks** 

F

A

X