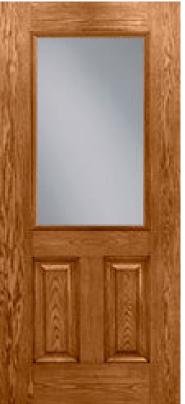

## **Specifications**

Series: Elite Series Product Line: Exterior Door Material: Fiberglass Surface: Textured Glass Family: Clear Height: 6-8 Available Widths: 2-8, 3-0