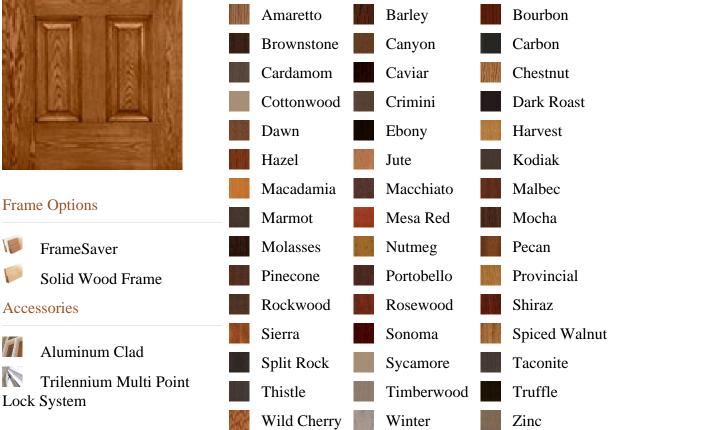

ER BY is\_associated DESC, pb\_product\_number

SELECT pb\_product.id, pb\_image\_uploaded AS image\_uploaded, pb\_product\_number AS product\_number, pb\_product.pb\_description AS description, pb\_product\_name AS product\_name, pb\_active AS active,CASE WHEN IN\_ARRAY(35572, pb\_associated\_to) THEN 1 WHEN IN\_ARRAY(35572, pb\_was\_associated\_from) THEN 1 ELSE 0 END AS is\_associated FROM pb.pb\_product WHERE IN\_ARRAY(423, pb\_product\_line) AND (IN\_ARRAY(35572, pb\_associated\_to) OR IN\_ARRAY(35572, pb\_was\_associated\_from)) ORDER BY is\_associated DESC, pb\_product\_number





## **Specifications**

Series: Elite Series Product Line: Exterior Door Material: Fiberglass Surface: Textured Glass Family: Clear Height: 6-8 Available Widths: 2-8, 3-0

## **Pre-Finish Stain Options**



Bayer Built Woodworks

www.bayerbuilt.com