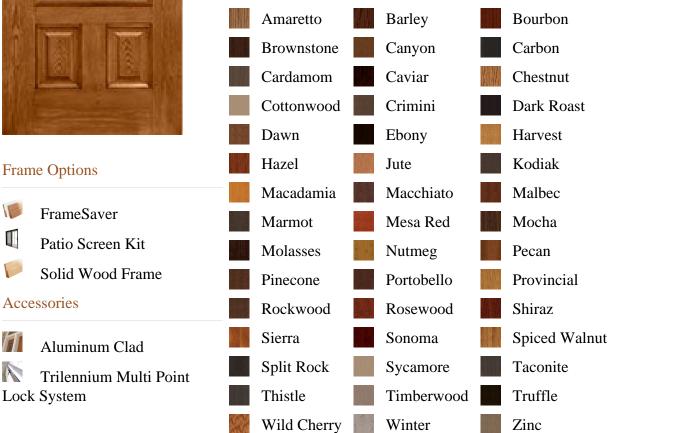

## Frame Options

E

A

X

## **Pre-Finish Stain Options**

**Bayer Built Woodworks**