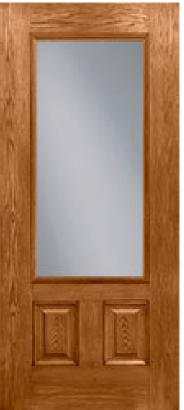

## Specifications

**Series:** Elite Series Product Line: Exterior Door Oak Fiberglass **Species:** Material: Fiberglass Surface: Textured **Glass Family:** Clear Low-E Height: 6-8 Available Widths: 3-0 Thickness: 1-3/4"